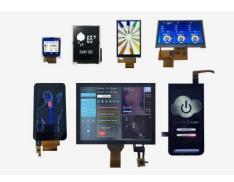

## LCD

- · Liquid crystal module (color / monochrome, small / large)
- · LCD monitor (industrial / consumer use)
- · Custom / irregular-shaped LCD
- Transparent liquid crystal
- ePoster

Irregular / custom LCD

ePoster transparent LCD