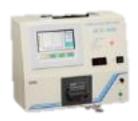

#### CDM Tester

HED-C5000R

This is a breakdown resistance test device when it comes into contact with objects with different electric potentials.