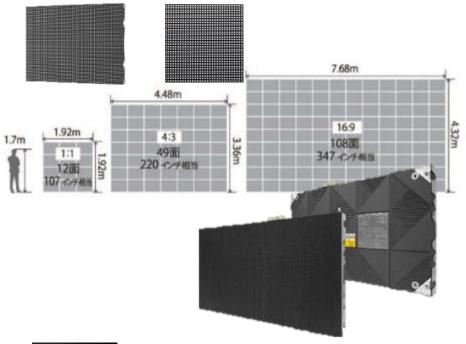

# **Products**

"Smart digital signage" using "Smart scheduler" manufactured by u-Smart Technology

10 inches to 55 inches

Indoor/outdoor

Windows brand "first time"

Windows スマートデジタルサイネージの No.1ブランド

Implementation results

(Taiwan/East Asia)

Government-related organizations (drug/pharmaceutical testing institutions, etc.)

Insurance companies / power companies / major companies School (elementary school, junior high school, high school, vocational school, university, etc.)

Golf courses/department stores (Taiwanese SOGO, etc.) Radio media related / Each restaurant/retail store Major chain stores (eyeglass companies, etc.)

Single panel, dual panel Easy to install, no complicated wiring

The "poster type", designed specifically for Japan, is compact and convenient.

Available off-line network No worries about attack or cutting