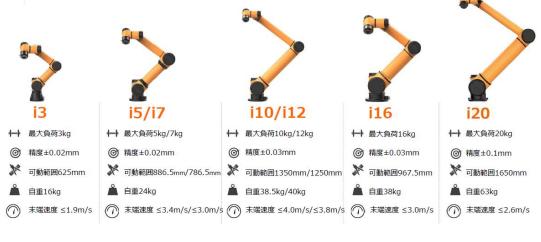

## Collaborative robot

## Abundant lineup and wide range of uses

3 to 20 kg and can be freely combined with end effectors. It exhibits excellent performance in all aspects of accuracy, speed, and stability.

OEM/ODM support is also possible.