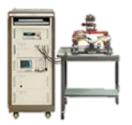

#### Electrostatic Destruction Device

Hanwa Electronics Industry

HCE-5000

HED-G5000

Test equipment compatible with HBM and MM using capacitor discharge.

This is a highly reliable device that complies with Japanese and overseas standards (JEITA/ESDA/JEDEC standards compatible).

#### CDM Tester

HED-C5000R

This is a breakdown resistance test device when it comes into contact with objects with different electric potentials.