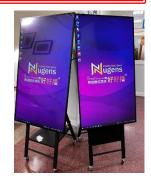

# **Products**

"Smart digital signage" using "Smart scheduler" manufactured by u-Smart Technology

10 inches to 55 inches

Indoor/outdoor

Windows brand "first time"

Windows スマートデジタルサイネージの No.1ブランド

Implementation results

Golf courses/department stores (Taiwanese SOGO, etc.) Radio media related / Each restaurant/retail store Major chain stores (eyeglass companies, etc.)

Single panel, dual panel Easy to install, no complicated wiring

The "poster type", designed specifically for Japan, is compact and convenient.

Available off-line network No worries about attack or cutting