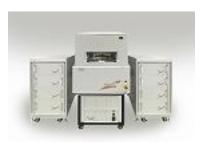

## TLP Tester, Static Electricity Visualization Monitor

We also have a TLP tester that simulates the operating characteristics of protection circuits, a malfunction tester, and a visualization monitor that shows static electricity.