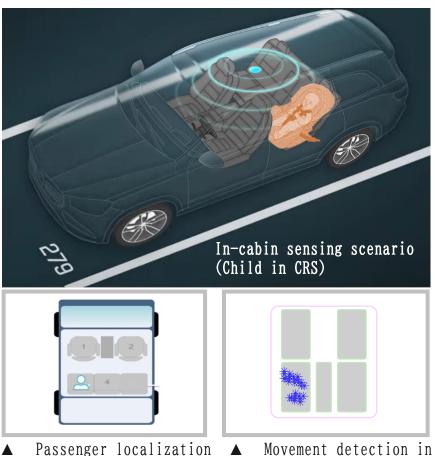

# Car Supplies

IVI System (smart monitor, enterprise system) Support Google/IOS

DMS (Driver Monitoring System)

CPD (Child Presence Detection system)

(2<sup>nd</sup> row driver side)

2<sup>nd</sup> row (Point cloud)