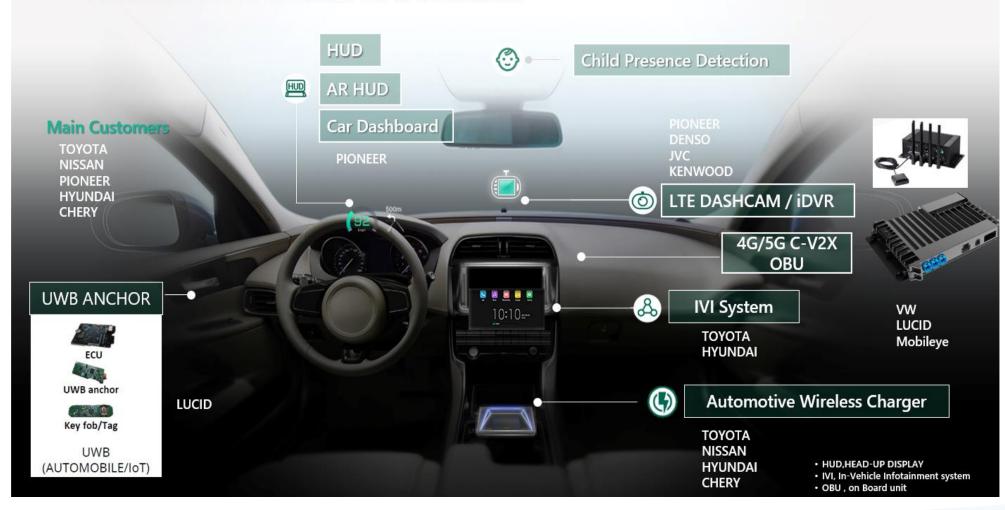

# Car Supplies

## **Automotive Product Architecture**

# Car Supplies

IVI System (smart monitor, enterprise system) Support Google/IOS

DMS (Driver Monitoring System)

CPD (Child Presence Detection system)

(2<sup>nd</sup> row driver side)

2<sup>nd</sup> row (Point cloud)